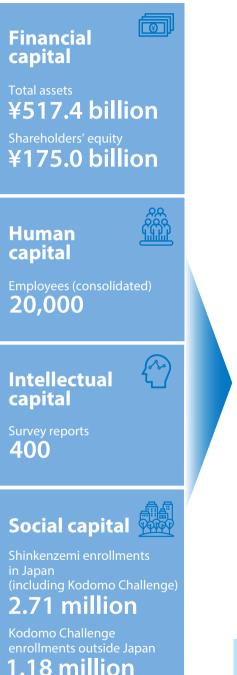

Nursing home residents **17,000** 



## OUTPUTS Value created

## Value created

**Changes in society** 

Reforms to the

Diversification

of learning

education system

- Promoting active learning

digital mediums and

digital transformation

Advancements in

China's growth

challenges

and educational

More people who

need nursing care

 Greater language learning needs due

to globalization

 Larger economic gaps between regions

Climate change

Pandemic

Telework



Vision Financial targets FY2022 (envisaged target) Net sales ¥600.0 billion Operating income ¥60.0 billion

Operating margin

10.0%

<sup>ROE</sup>≥10.0%

\* Envisaged targets are as of September 2018.

## Non-financial targets

## **Sustainability Vision**

Learning throughout life

 Preparation for the needs of a super